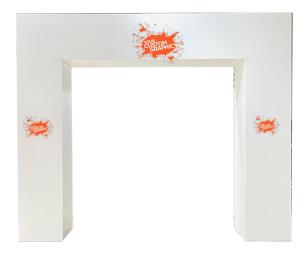

## **BRANDABLE ENTRANCE**

Product Code: 13511 Dimensions: 10' Tall x 12' Wide x 24" Deep Printable Area:

Top: 24" Tall x 144.375" Wide Columns: 96" Tall x 24" Wide