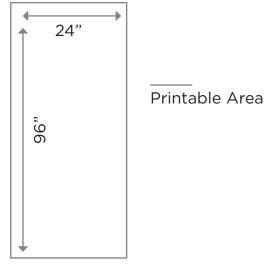

## Side Columns

## **BRANDABLE ENTRANCE**

Product Code: 13511 Dimensions: 10' Tall x 12' Wide x 24" Deep Printable Area:

Top: 24" Tall x 144.375" Wide Columns: 96" Tall x 24" Wide